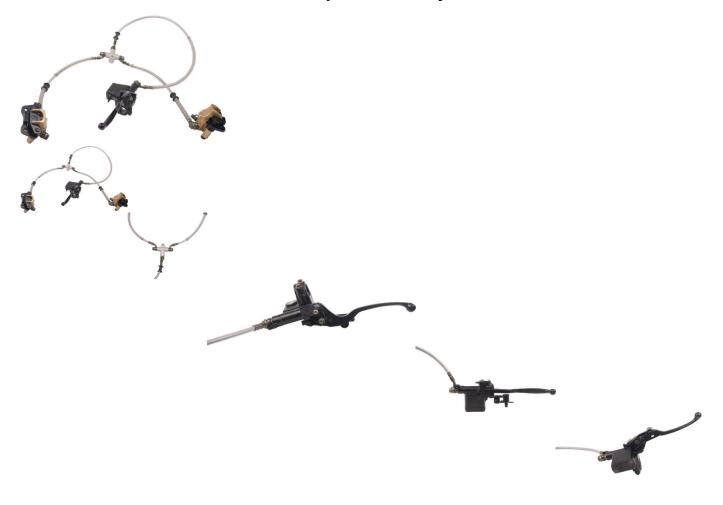

## Description

This is a handle-bar mounted brake lever and double caliper assembly. Each caliper is a single piston caliper. Most commonly used with 250cc ATVs and larger (300cc, 400cc, 500cc, etc.). Works well for 4WD machines. Caliper lines are approximately 53cm, the lever line is approximately 91cm and the distance between caliper mounting holes are approximately 6.3cm from center hole to center hole. This assembly works with 70A3010 hand brake lever.