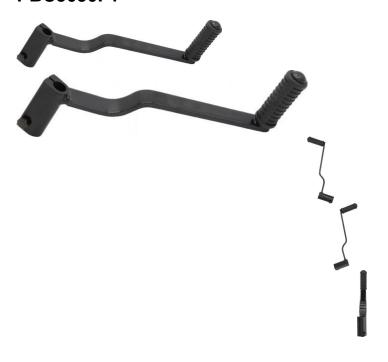

## Description

Gear shift pedal lever (aka heal/toe shift lever). Total length is 27cm (end to end including curve). This is a very common profile and is used for (but not limited to) many big brand and lesser brand name machines from all over the world. Common format for many machines in the 250cc range. Most commonly used for (but not limited to) 250cc ATVs such as the Jianshe JS250 Mountain Lion and Baja Wilderness Trail 250 (WD250-U) ATV as well as many other clones, rebrands and similar displacement machines.

Common Jianshe model name is primarily listed as "Jianshe JS250ATV", "Jianshe 250cc ATV" and "Jianshe 250cc Mountain Lion". Common listed Jianshe JS250 gear shift pedal assembly part number is FG-570000-0 and listed as "Shift pedal assy" in their parts lists. Also applies to some variations of Jianshe 250cc Go karts, buggies, UTVs and other products.