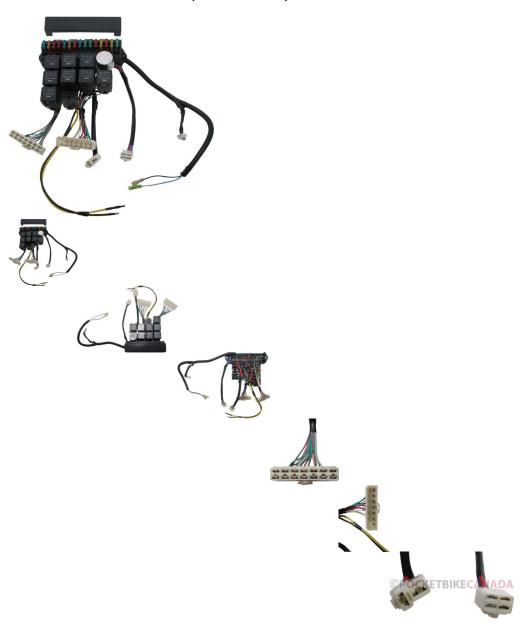

## Description

Fuse Box - XY500UE, XY600UE, UTV. This fuse box is most commonly used for (but not limited to) Chironex Spartan 500cc and 600cc UTVs (4x4/2x4 and similar variations), Xinyang 500cc - 600cc ATVs and UTVs (4x4/2x4 and similar variations).

Common Chironex model name is primarily listed as "Chironex 500cc Spartan XUV or UTV" and "Chironex 600cc Spartan XUV or UTV", Common listed Chironex Spartan fuse box part number is 36710-5400 and listed in the parts manuals as "Fuse Box Assy".

Common Xinyang model names consist of variations of "XY500UE" and "XY600UE", as well as a range of less formal names such as "Xinyang 500cc / 600cc UTV", "Xinyang 500cc / 600cc XUV", "Xinyang 500cc / 600cc ATV", "Xinyang 500cc / 600cc 4x4/2x4" etc. Common listed Xinyang XY500UE and XY600UE part number is 36710-5400.