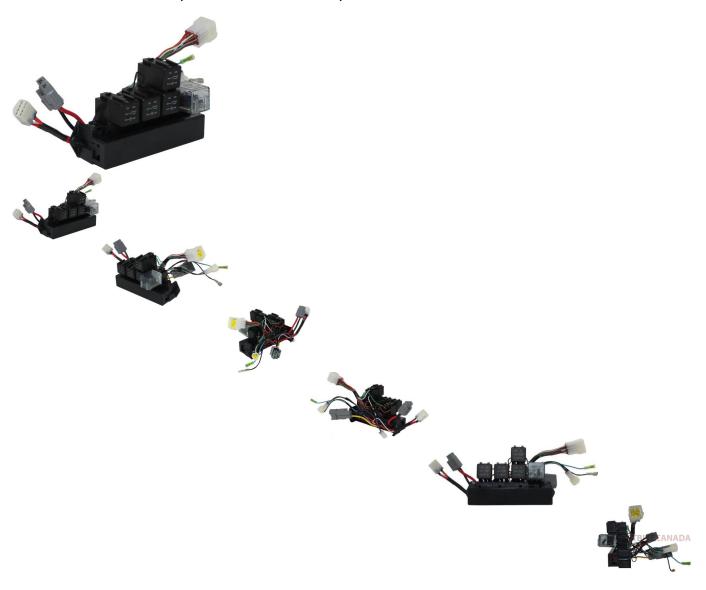

## Description

Fuse box commonly (but not exclusively) used for 600cc, 800cc, 1000cc and 1100cc engines. Applies to many brands and displacements of ATVs, UTVs and buggies. Popularly used in the Chironex Komodo 1000cc / 1100cc dune buggy and Xingyang 1000cc / 1100cc dune buggy as well as many other clones, rebrands and similar displacement machines.

Common Chironex model name is primarily listed as "Chironex Komodo 1000 EFI", "Chironex Komodo 1100 EFI", "Chironex 1000cc Komodo Dune Buggy" and "Chironex 1100cc Komodo Dune Buggy". Common listed Chironex Komodo fuse box part number is F1015010 and listed as "FUSE BOX ASSY" in their parts lists. Also applies to some variations of Chironex Alpha 1000cc UTVs.

Common Xingyang model name is primarily listed as "Komodo 1100 EFI", "Xingyang 1100cc EFI UTV", "Xingyang 1000cc EFI Dune Buggy" and "Xingyang 1100cc EFI Dune Buggy". Common listed XY fuse box part number is F1015010 and listed as "FUSE BOX ASSY" in their parts lists. Also applies to some variations of their 1000cc UTVs.