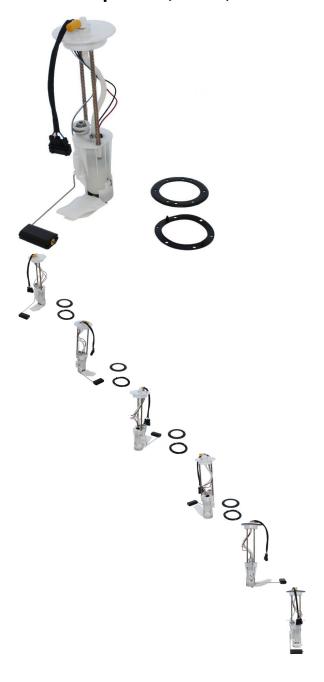

## Description

This fuel pump / fuel position sensor is commonly used for a wide range of ATVs and UTVs. Most popularly applies to the Odes and Kangdi (Kandi) 800cc UTVs.

Common Odes model names consist of variations of "Odes 800cc UTV", "Odes 4x4 UTV" etc. Common listed Odes fuel pump part number is 09-0408001 and listed description is "Fuel position sensor".

Common Kandi (Kangdi) model names consist of variations of "Kandi 800", "Kangdi 800", "Kandi 800cc 4x4 UTV", "Kangdi 800cc 4x4 UTV", "Kangdi 800cc 4x4 UTV" etc. Common listed kandi fuel pump part number is 09-0408001 and listed description is "Fuel position sensor".