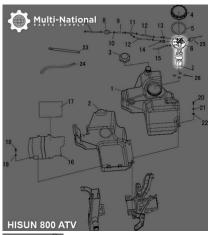

## Fuel Pump - ATV, Hisun, 800cc - 30A4883 - PBC2469F1

Rating: Not Rated Yet **Price** 

\$372.39

Ask a question about this product

Description

Fuel pump / fuel position sensor. Commonly used for (but not limited to) 800cc engines, such as the Hisun 800cc 4x4 ATVs, as well as many other clones, rebrands and similar displacement machines.

Common Hisun model names are primarily listed as variations of "Hisun 800cc ATV", "Hisun HS800ATV" and "HSUN HS800 E-mark EFI". Common listed Hisun fuel pump part number is 39500-118-0000 and ERP part number is 39500-118-0000. Also applies to some other variations of Hisun models.

• Manufacturer PN: 39500-118-0000