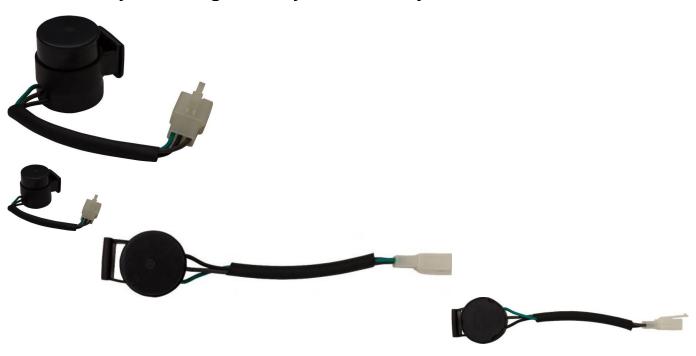

## Description

Round (cylindrical) 3 wire flasher relay (turn signal relay, aka blinker relay). This relay commonly applies to (and is not limited to) 49cc to 300cc ATVs, dirt bikes, go karts/buggies, golf carts, scooters as well as other powersports, recreational and mobility products, popularly in the 50cc, 90cc, 125cc, 150cc, 200cc and 250cc GY6 formats (such as Tao Tao). Also applies to electric scooters/mobility scooters, commonly at 48V - 350W, 500W, 800W and 1000W power ratings. Built-in electronic beeper component has a variety of roles, such as sounding when the turn signals are blinking, as part of an alarm system / horn assembly, etc.