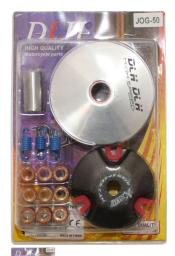

## Drive Plate Assembly - DLH Edition, Sliding Sheave, Variator, JOG50 (15pc set) - 30D7600 - PBC1249F1

Rating: Not Rated Yet **Price** 

\$63.69

| Clutches | & | F1 | ywheels: | Drive | Plate | Assembly | 7 - | DLH | Edition, | , Sliding | Sheave | , Variator |
|----------|---|----|----------|-------|-------|----------|-----|-----|----------|-----------|--------|------------|
|----------|---|----|----------|-------|-------|----------|-----|-----|----------|-----------|--------|------------|

## Description

Drive Plate Assy Kit - Performance DLH High Speed, commonly used for (but not limited) JOG50 style motors, 15pc kit. Commonly referred to as "flywheel" kit this kit is actually composed of the primary sliding sheave, weights and the cam. This assembly often referred to as variator. The sheave, cam and weights are precision manufactured in order to reduce friction, increase balance and performance.