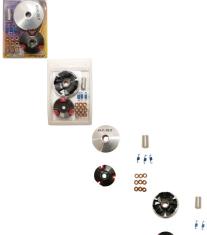

## Drive Plate Assembly - DLH Edition, Sliding Sheave, Variator, JOG50 (15pc set) - 30D7600 - PBC1249F1

Rating: Not Rated Yet **Price** 

\$63.69

| Clutches | & | F1 | ywheels: | Drive | Plate | Assembly | 7 - | DLH | Edition, | , Sliding | Sheave | , Variator |
|----------|---|----|----------|-------|-------|----------|-----|-----|----------|-----------|--------|------------|
|----------|---|----|----------|-------|-------|----------|-----|-----|----------|-----------|--------|------------|

## Description

Drive Plate Assy Kit - Performance DLH High Speed, commonly used for (but not limited) JOG50 style motors, 15pc kit. Commonly referred to as "flywheel" kit this kit is actually composed of the primary sliding sheave, weights and the cam. This assembly often referred to as variator. The sheave, cam and weights are precision manufactured in order to reduce friction, increase balance and performance.