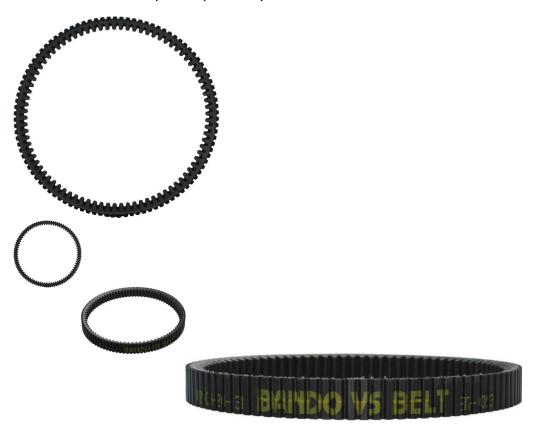

## Drive Belt - CVT, UTV, Odes, 800cc - 30A7580 - PBC1456F1

Rating: Not Rated Yet **Price** 

\$342.99

Ask a question about this product

1 / 2

## Description

This drive belt is commonly used for a wide range of ATVs and UTVs. Most popularly applies to the Odes and Kangdi (Kandi) 800cc UTVs.

Common Odes model names consist of variations of "Odes 800cc UTV", "Odes 4x4 UTV" etc. Common listed Odes drive belt part number is 291.15.3 and listed description is "VBELT".