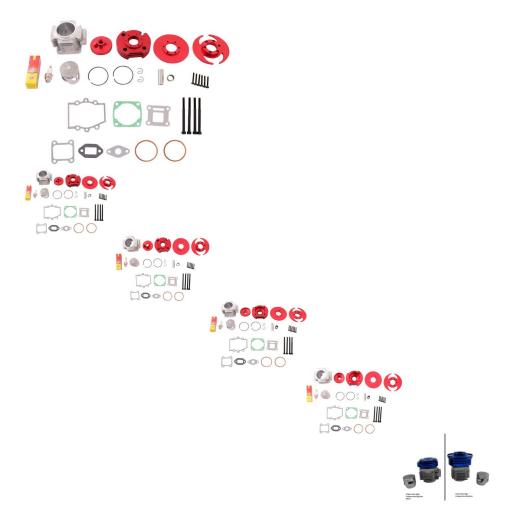

Cylinder Head Assembly - Big Bore, CNC, Dual Valve, Pocket Bike, 49cc, Air Cooled - 20P8490BU - PBC1755F1

Rating: Not Rated Yet Price

\$137.19

Ask a question about this product

## Description

Big bore head CNC kit for 44-6 2-Stroke Engines. Commonly used for pocket bike / mini bike 49cc air cooled products. This is a dual valve high compression unit. CNC Blue.

44mm big-bore kit for 47cc and 49cc Chinese pocket bikes, mini quads, mini bikes, with case reed inducted engine. For example, stock bore on the '47cc' engine is 40mm - meaning with the stock 32mm stroke, the engine size is actually approximately 40.2cc. This kit will increase your displacement to well over 50cc.