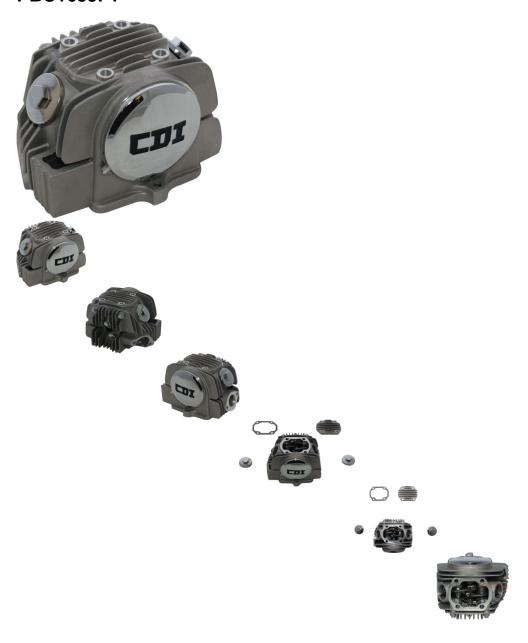

## Description

125cc cylinder head / engine head assembly. 4-stroke 125cc air-cooled profile is used for most engine brands commonly found in Chinese ATVs, go karts, dirt bikes and other powersports product. Applicability includes the majority of models from companies like Zongshen, Lifan, Loncin, Jipin as well as the many primary, secondary and tertiary quality level manufacturers. The intake valve is 23mm and exhaust valve is 20mm (valves included). Unit also includes the cylinder head 20A8650, cam sprocket (for HS25 / 25H timing chain), camshaft 20A3000, rocker arms 20A2800, valve assembly 20A2001 and cylinder head cover set 20A2600. Complete gasket set (GSK8410) shown not included.