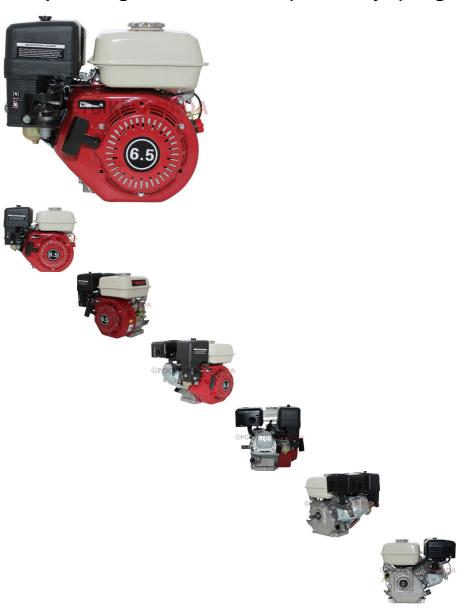

## Description

Complete engine, commonly referred to as "Honda Clone Engine"  $6.5 \mathrm{HP}$  (aka GX200 format) with EPA emissions certification. This is a Bashan brand  $6.5 \mathrm{\ HP}$  multi-purpose motor used for a full range of applications as one of the world's most popular types of gasoline engines. Shaft diameter of 0.79 inches (25/32).