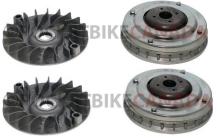

## Description

This front variator clutch drive applies to (but is not limited to) Linhai 400cc (belt drive) ATV/UTV engines. This clutch works with the rear clutch assembly 30A3725.

1 / 2

Common Linhai model names are primarily listed as variations of "Linhai ATV Dragon Fly 400", "Linhai ATV Bighorn 400 SE", "Linhai ATV Bighorn 400 2D", "Linhai UTV/CUV Bighorn 400 LX", "Linhai UTV/CUV Bighorn 400 Live-Axle" and "Linhai UTV/CUV Bighorn 400 IRS". Common listed Linhai drive pulley and clutch bell part number is 27254 or 27254C and listed as "Drive Assy Complete" in their parts lists.