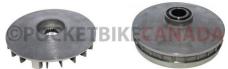

## Description

This front variator clutch drive applies to (but is not limited to) Linhai 400cc (belt drive) ATV/UTV engines. This clutch works with the rear clutch assembly 30A3725.

1 / 2

Common Linhai model names are primarily listed as variations of "Linhai ATV Dragon Fly 400", "Linhai ATV Bighorn 400 SE", "Linhai ATV Bighorn 400 2D", "Linhai UTV/CUV Bighorn 400 LX", "Linhai UTV/CUV Bighorn 400 Live-Axle" and "Linhai UTV/CUV Bighorn 400 IRS". Common listed Linhai drive pulley and clutch bell part number is 27254 or 27254C and listed as "Drive Assy Complete" in their parts lists.