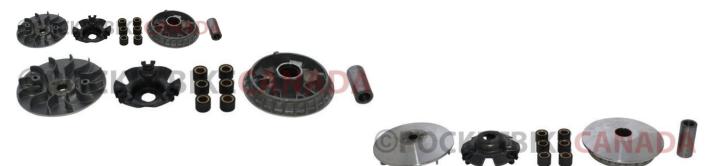

Clutch - Variator, Honda, CF Moto, 250cc, 21 Spline - 30A3618 - PBC1225F1

Rating: Not Rated Yet **Price** 

\$112.69

Ask a question about this product

Description

This front variator clutch is typically found in the Transmission Sub - Assembly section of several part manuals. Commonly used for but not limited to water cooled 172MM / 250cc engines. It is most popularly known for its use in Honda 250 173M, and CF Moto 172MM-B / CF250 172MM / CF259 / V3 / V5, as well as many other brands of ATVs, dirt bikes, scooters, go karts (buggies), and engines with alternative profile names.

## Manufacturer Part Numbers:

• CF Moto Part Numbers: 0130-0510A0, 172MM-B-0510A0 "TRANSMISSION ASSY"

## **Associated Parts:**

• 30A3718 Rear Clutch Assembly