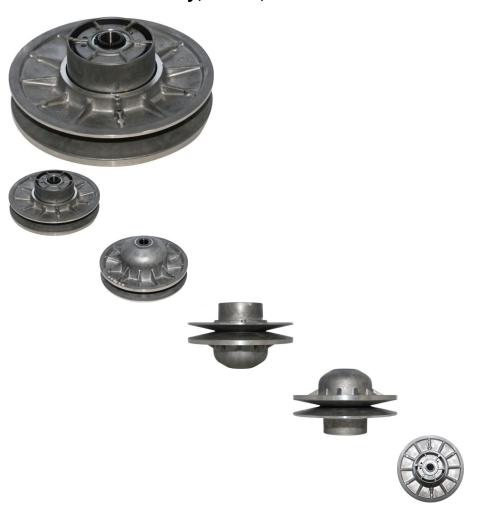

## Description

This driver pulley (secondary pulley) applies to (though is not limited to) the Buyang 500cc and 550cc 4x4 ATVs also called the Feishen 500cc and 550cc EFI ATVs as well as the Kazuma Jaguar 500cc 4x4 ATV. Works with primary pulley 30A3850.

Common Kazuma model name is primarily listed as "Kazuma 500 4x4 ATV" and "Kazuma 500cc Jaguar". Common listed Kazuma Clutch part number is C500-1502100 and listed as "SECONDARY SHEAVE, ASSY" in their parts lists. Also applies to some other variations of Kazuma 500cc machines.