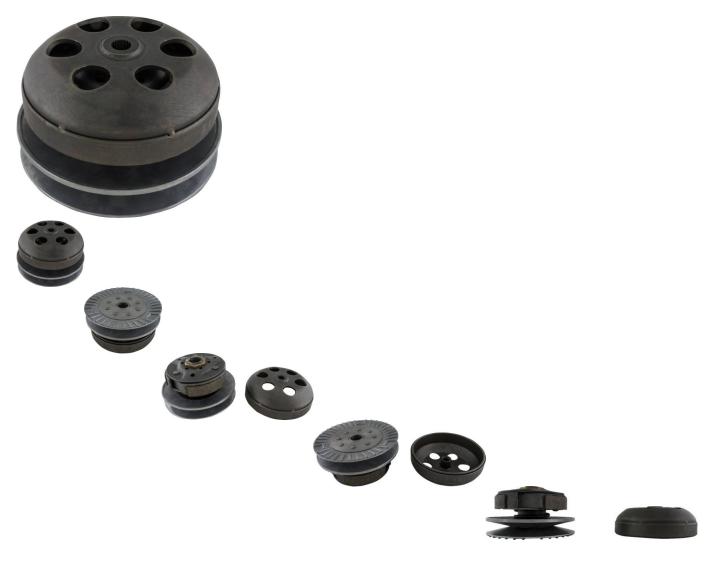

## Description

Complete rear pulley clutch assembly, bell, torque driver and plate. Most commonly used for (but not limited to) Honda 250 173M, CF Moto CF250 V3/V5 as well as many other clones, rebrands and similar displacement machines in a variety of 200cc, 250cc and 300cc air and liquid cooled belt drive profiles.

Bell has a outside diameter of 146.6mm, inside diameter of 134mm, height of 53mm an the spline hole is 14.7mm.

Drive clutch has a total outside diameter of 16cm and a total height of 8.5cm (total height with bell is 9.5cm). Shaft hole on the clutch side is 22.7mm and 22.4 on the pulley side with a HK222918RS bearing inserted. Bearing has a inside diameter of 22.3mm.