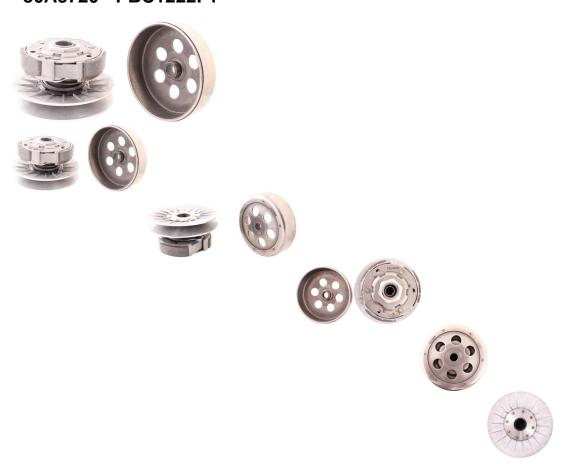

## Clutch - Drive Pulley with Clutch Bell, 300cc, 2x4, 4x4 and 4x4 IRS, 16 Spline - 30A3720 - PBC1222F1

Rating: Not Rated Yet **Price** 

\$342.99

Ask a question about this product

## Description

Complete rear pulley clutch assembly with fan, bell, torque driver and plate applies to (but not limited to) 150cc to 500cc engines. Manufacturer part number 2.3.01.1000 Most commonly (though not limited to) Buyang 300cc 4x4 ATV, Gio Bear 300cc, Daymak Grunt 300cc, Midwest 300cc, ZMC Titan 300cc, Chironex 300cc Bandito, Asun 300cc Bandito and may apply to other similar variations of 300cc 4x4 ATVs from companies like Linhai, Liangzi, Kangdi and many more. This machine has been produced for 10+ years and applies to the 2x4, 4x4 and 4x4 IRS (Independent Rear Suspension) models. Secondary Manufacturer Part number is FJ11 / 09 / 08 which refers to the production date. However, many of these components were produced with the same date stamp and this part ID has become somewhat commonly used.