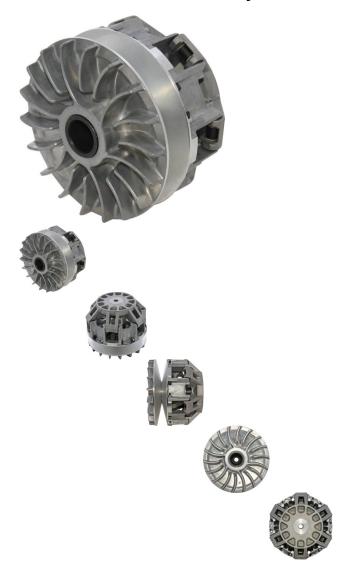

Clutch - CVT, Driver Pulley, UTV, Odes, 800cc - 30A3880 - PBC1209F1

Rating: Not Rated Yet **Price** 

\$587.99

Ask a question about this product

Description

This CVT clutch driver pulley is commonly used for a wide range of ATVs and UTVs. Most popularly applies to the Odes and Kangdi (Kandi) 800cc UTVs.

Common Odes model names consist of variations of "Odes 800cc UTV", "Odes 4x4 UTV" etc. Common listed Odes CVT clutch driver pulley assembly includes part numbers 291.15.1.1 with listed description "Inner-Half Assembly" and 291.15.1.2 with listed description "Active Half Outer Assembly".

Common Kandi (Kangdi) model names consist of variations of "Kandi 800", "Kangdi 800", "Kandi 800cc 4x4 UTV", "Kangdi 800cc 4x4 UTV", "Kangdi 800cc 4x4 UTV" etc. Common listed Kandi CVT clutch driver pulley assembly includes part numbers 291.15.1.1 with listed description "Inner-Half Assembly" and 291.15.1.2 with listed description "Active Half Outer Assembly".

Manufacturer PN: 291.15.1.1, 291.15.1.2