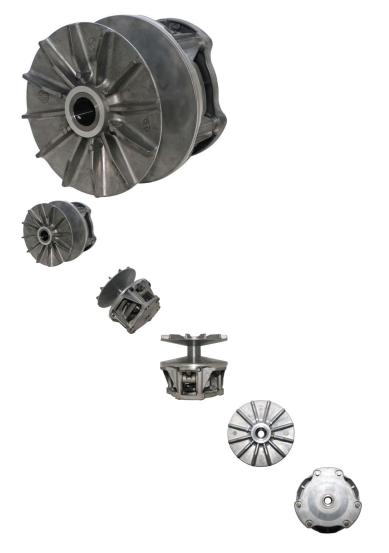

## Description

This CVT torque convertor clutch applies to (though is not limited to) the Buyang 500cc and 550cc 4x4 ATVs also called the Feishen 500cc and 550cc EFI ATVs as well as the Kazuma Jaguar 500cc 4x4 ATV. Works with driver pulley 30A3950.