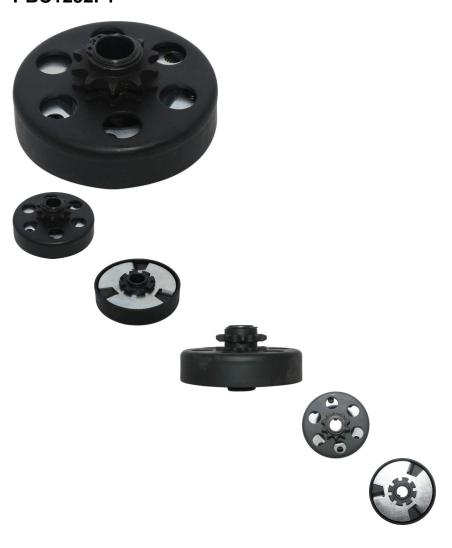

## Description

Clutch - Centrifugal with Clutch Bell, 5.5HP, 6.5HP, 10 Tooth. This clutch is used on many motorized products based on the 5.5HP and 6.5HP (GX160 and GX200) style engines and most commonly (though not exclusively) with the 3/4 inch (19mm) shaft variation. This clutch is commonly used on the Baja series bikes, Baja Doodle Bug, Baja mini bike etc. Also used on such machine types as the Drift II Go Kart Buggies etc.. This clutch has a 19mm bore so it will suit engines with a 19mm shaft on the standard 5.5hp or 6.5hp engines. The drive sprocket has 10 teeth. This clutch is to suit 420 chain and sprockets. This is considered a performance clutch for the 11 tooth Doodlebug and mini bike (97cc 16mm) from Baja Motorsports because as a 10T replacement for the original 11T the rider will increase the stock acceleration of their bike.