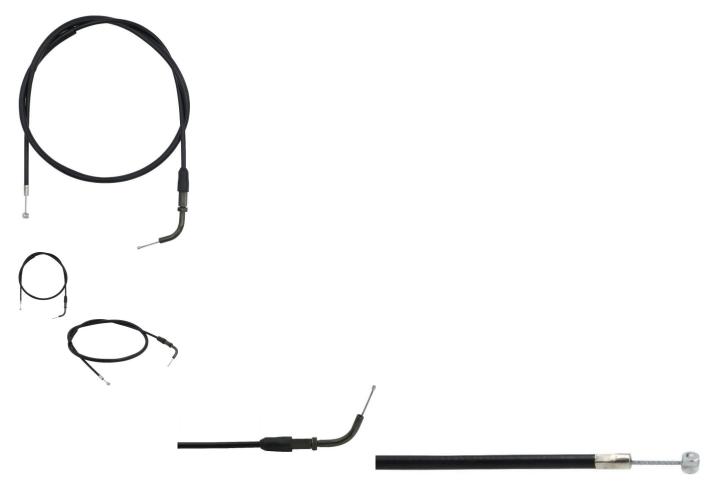

Manufacturer Part Number:

• SSC4-250000-0

Approximate Dimensions:

- Total Length: 102.5cm
- Sheath Length: 91cm
- Cable Travel Length: 5.5cm
- Cable Stops: 5.9mm