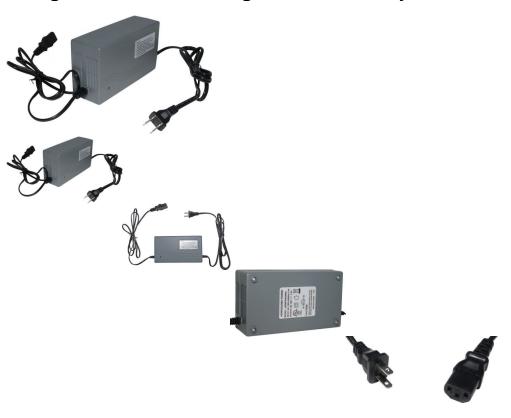

## Description

This E-Bike battery charger has a 48V, 2.0A (2000mA) output. Applicable battery is 48V-20E and 48V-20E-T(B). Charger plug is a Three Pin BS EN 60320 C13 connector. Pin configuration from left to right is N-, GND, L+.

Voltage: 48V

Amperage: 2A (2000mA)

Polarity: Reverse

Connector: C13