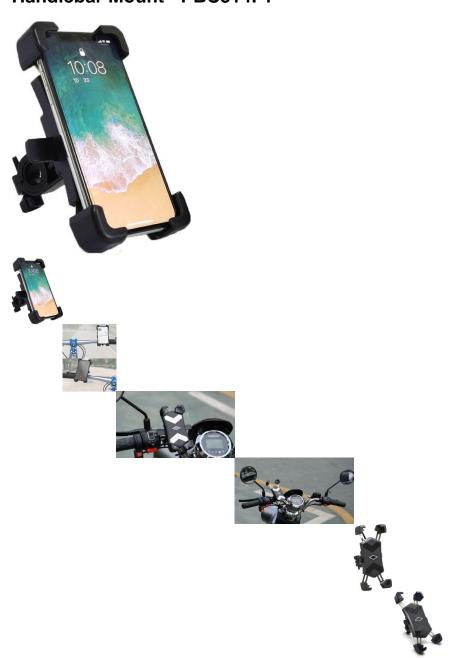

## Description

Universal cell phone holder / mobile phone holder and mount. Phone is secured by 4 corners. For Cycling, riding, bicycles, motorcycles, scooters, kick scooters, ATVs, UTVs, anything with an attachment point. Includes handlebar mount that can accommodate everything from 20mm (0.78in) to 30mm (1.18in). Mirror attachments are also available for 8mm to 10mm (our part number 50E1340), sold separately.

- Phone size range: 4.5-7.2 inch
- Handlebar cross pipe diameter range: 20-30mm

2 / 2