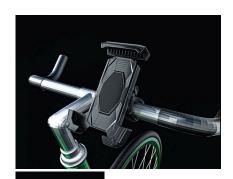

## Description

Universal tablet / mobile phone (cell phone) holder and mount. Fits 3.5" to 8" (8.9cm to 20.5cm) tablets and smartphones. Can be attached to almost anything: Mic stands, exercise equipment, indoor/outdoor mobility, bicycles, ebikes, motorcycles, scooters, kick scooters, ATVs, anything with an attachment point. Mirror attachments are also available for 8mm to 10mm (our part number 50E1340), sold separately.