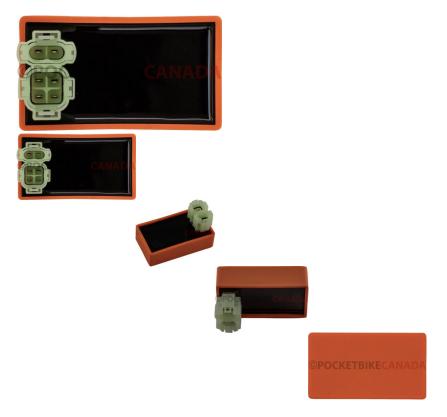

## Description

This CDI (capacitive discharge ignition) box is typically found in the Electric System section of several part manuals. Commonly used for but not limited to GY6, 4-stroke, 50cc, 100cc, 125cc, and 150cc engines. It is most popularly known for its use in **Honda** TRX 125 / ATC125, and their Chinese-made copies from Roketa, Taotao, SunL, Kazuma, BMX, Kymco, NST, Coolsport, Buyang, TaoTao, Redcat, as well as many other brands of motorcycles, ATVs, dirt bikes, scooters, go karts (buggies), and engines with alternative profile names. This CDI has 1 plug x 2 pins + 1 plug x 4 pins.

## Approximate Dimensions of the CDI Box:

- Length: 39mm (2.32")
- Height: 65mm (2.56")
- Height: 21mm (0.83")