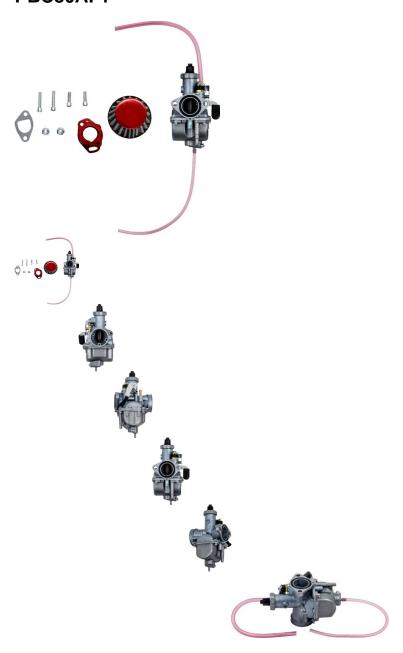

## Carburetor - Mikuni VM22, Intake, Air Filter, Gasket & Hardware Set - PBC80AF1

Rating: Not Rated Yet **Price** 

\$122.99

1 / 2

MOTOSPORTS: ATV's | Dirt Bikes | Electric Scooters | Electric Bikes | PARTS - Carbur

## Description

Set includes 1pc original Mikuni model VM22 carburetor (manual choke, 26mm profile), 1pc engine manifold intake attachment, 1pc manifold gasket and 6pcs of mounting hardware. Carburetor manifold opening is between 25mm and 26mm and therefore is often referred to as both 25mm and 26mm colloquially.

Manifold Inner Diameter: 25.2mm
Breather Inner Diameter: 34.6mm
Breather Outer Diameter: 39.8mm
Bolt Mount (centre to centre): 48mm