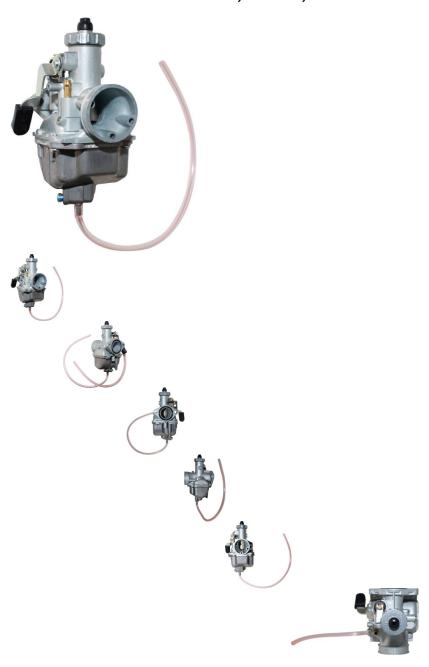

## Carburetor - Mikuni VM22, 26mm, Manual Choke - PBC80AF1

Rating: Not Rated Yet **Price** 

\$59.99

1 / 2

Ask a question about this product

## Description

Original Mikuni model VM22 carburetor, manual choke, 26mm profile. Commonly (though not exclusively) used for 50cc, 70cc, 90cc, 110cc, 125cc, 140cc, 155cc, 160cc dirt bikes / pit bikes, ATVs, scooters and buggies. As well as a vast variety of other powersports and mobility products. Famous as stock carburetor on such models as the Honda CRF50/XR50 pit bike / dirt bike, Kawasaki KLF110 ATV/Quad, Kawasaki KLX125, Suzuki DRZ125 and so many more. Carburetor manifold opening is between 25mm and 26mm and therefore is often referred to as both 25mm and 26mm colloquially

Manifold Inner Diameter: 25.2mm
Breather Inner Diameter: 34.6mm
Breather Outer Diameter: 39.8mm
Bolt Mount (centre to centre): 48mm

2 / 2