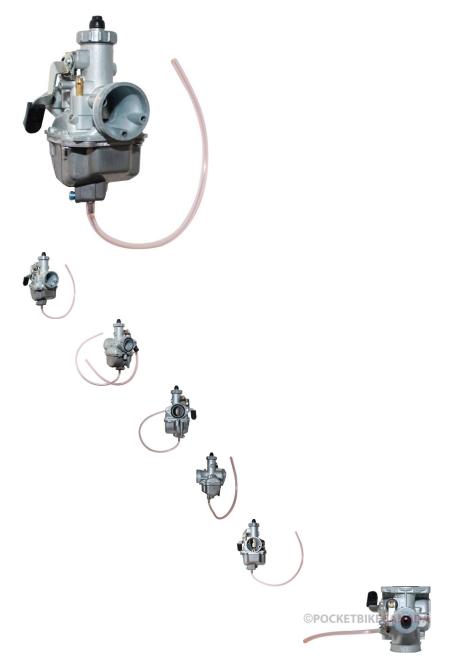

## Description

Original Mikuni 25mm manual choke carburetor. Most commonly (though not exclusively) used for 125cc, 140cc , 150cc, 155cc, 160cc dirt bikes / pit bikes as well as common big brand models such as the XR50, CRF50, K LF110, KLX125 etc. Carburetor manifold opening measures approximately 25.5mm and thus is often used for bo th 25mm and 26mm applications. Manifold Inner Diameter: 25.2mm

Breather Inner Diameter: 34.6mm

Breather Outer Diameter: 39.8mm

Bolt Mount (centre to centre): 48mm