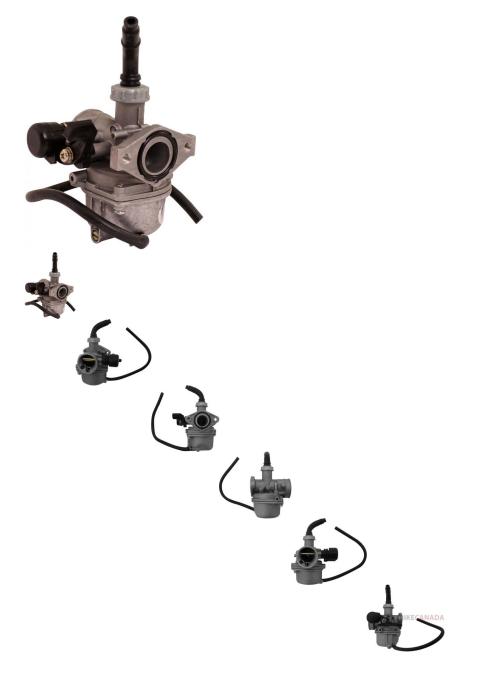

## Description

This 19mm/32mm carburetor with manual choke lever and side facing fuel overflow (for front facing overflow refer to part number 80A2191) is most commonly used for (but not limited to) 50cc 70cc 90cc 110cc 125cc and 140cc ATVs and dirt bikes. Commonly called "PZ19". Also applies to other models of Go karts / buggies and some manual shift scooters. Fits 35mm air filter, such as 60A1350BU/RD and 60A1352BU/RD.

- Manifold Inner Diameter: 18.1mm
- Breather Inner Diameter: 32.8mm
- Breather Outer Diameter: 36.8mm
- Bolt Mount (centre to centre): 48mm