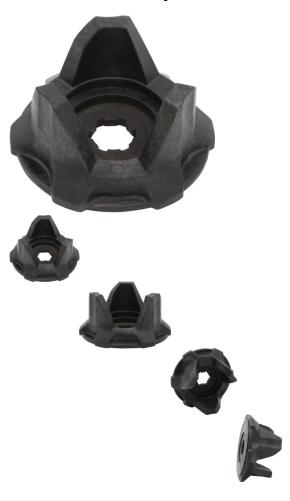

## Description

This cam is commonly used for a wide range of ATVs and UTVs. Most popularly applies to the Odes and Kangdi (Kandi) 800cc UTVs. Associated compression spring (291.15.2-3) and Drive Pulley (291.15.2.2) sold separately.

Common Odes model names consist of variations of "Odes 800cc UTV", "Odes 4x4 UTV" etc. Common listed Odes cam part number is 291.15.2-2 and listed description is "CAM".

Common Kandi (Kangdi) model names consist of variations of "Kandi 800", "Kangdi 800", "Kandi 800cc 4x4 UTV", "Kangdi 800cc 4x4 UTV" etc. Common listed Kandi cam part number is 291.15.2-2 and listed description is "CAM".