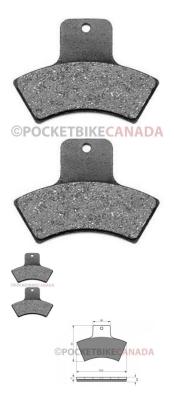

## Description

A common brake pad design, this brake pad set is used primarily for rear brakes on 50cc to 125cc ATVs and can also be found on many other types of powersport machines including mopeds, gas scooters and dirt bikes. Commonly used for 125cc dirt bikes, including GIO Demon and Daymak, as well as many ATVs. These brake pads can often be used in place of Yongli YL-F066, EBC FA270, and SBS 755. Approximate dimensions:

Total Length: 73mmTotal Width: 52mmAlignment Hole: 3.9mm