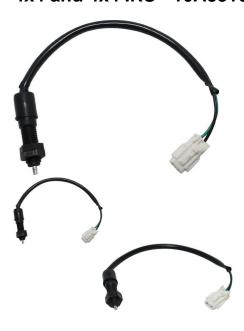

Brake Light Switch - Brake Pedal, 150cc to 400cc, ATV, Dirt Bike, 300cc, 2x4, 4x4 and 4x4 IRS - 10A8816 - PBC2327F1

Rating: Not Rated Yet **Price** 

\$34.29

Ask a question about this product

Description

Foot brake light switch, for (but not limited to) 150cc to 400cc ATV's, dirt bikes / pit bikes and scooters. Manufacturer part number 4.3.01.0081. Applies primarily to (but not limited to) Buyang 300cc 4x4 ATV, Gio Bear 300cc, Daymak Grunt 300cc, Midwest 300cc, ZMC Titan 300cc, Chironex 300cc Bandito, Asun 300cc Bandito and may apply to other similar variations of 300cc 4x4 ATVs from companies like Linhai, Liangzi, Kangdi and many more. This machine has been produced since the early 2000's and applies to the 2x4, 4x4 and 4x4 IRS (Independent Rear Suspension) models. Also commonly used for Linhai 250cc and 260cc models as well as some other 250cc, 260cc and 300cc models - JCL Buyang and Xingyue 250cc, 260cc and 300cc ATVs as well as several scooters.

• Manufacturer PN: 4.3.01.0081