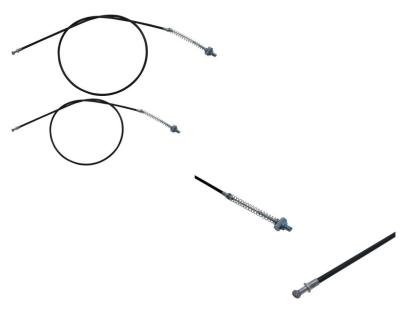

• Total Core Wire Length: 134.5cm

Sheath Length: 120.5cmLug End Length: 6.5cm

Cable Travel Length: 6.5cmCable Stop: 0.69cm

Brake Stop: 2.22cm