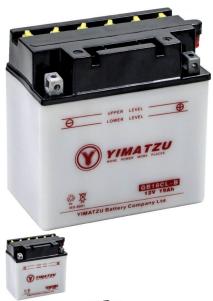

## Battery - GB16CL-B Yimatzu, Flooded - PBCBATHD121F1

Rating: Not Rated Yet **Price** 

\$92.99

1 / 2

## Description

This is a Yimatzu brand GB16CL-B flooded, Heavy Duty, 12V battery. Yimatzu continues to rank as a top performing flooded battery in the North American marketplace.

This GB16CL-B (aka YB16CL-B) battery type is very commonly (though not exclusively) used for ATVs, scooters, electric start dirt bikes, dune buggies, go karts, UTVs and riding lawnmowers as well as many other variations of powersports, mobility, watersports and "lawn & garden" products.