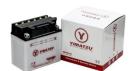

## Battery - GB16CL-B Yimatzu, Flooded - PBCBATHD121F1

Rating: Not Rated Yet **Price** 

\$92.99

1 / 2

## Description

This is a Yimatzu brand GB16CL-B flooded, Heavy Duty, 12V battery. Yimatzu continues to rank as a top performing flooded battery in the North American marketplace.

This GB16CL-B (aka YB16CL-B) battery type is very commonly (though not exclusively) used for ATVs, scooters, electric start dirt bikes, dune buggies, go karts, UTVs and riding lawnmowers as well as many other variations of powersports, mobility, watersports and "lawn & garden" products.