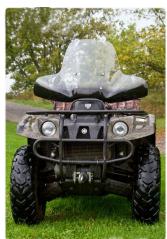

## Description

Windshield, commonly (though not exclusively) used for a wide range of ATV platforms and motorcycles with 7/8" handlebars. Extra wide 'full profile' base design for added comfort. Aerodynamic design, 3mm reinforced panel and adjustable mounting provide a significant layer of protection for all types of riders while creating minimal drag. Includes mounting components. Approximate dimensions 92cm x 51cm.

Height: 51cmWidth: 92cm

2 / 2